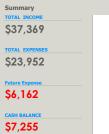

## Boys Water Polo Budget - March 2024

| Income to date                    |                        | Expenses                            |             |            |
|-----------------------------------|------------------------|-------------------------------------|-------------|------------|
| ITEM                              | AMOUNT                 | ITEM                                | DUE DATE    | AMOUNT     |
| Athlete Donation Online           | \$11,759.00            | <u>Tournaments</u>                  | [Date]      |            |
| Athlete Dontation Check           | \$4,935.00             | Varsity - S & R 2023                | 6/19/2023   | \$600.00   |
| Donation Other                    | \$417.00               | Varsity - Santa Barbara 23          | 8 6/19/2023 | \$550.00   |
| Snack bar                         | \$705.00               | Varsity - South Coast 2023          | 8 5/15/2023 | \$750.00   |
| Banners                           |                        | San Clemente FS and JV              | 6/19/2023   | \$900.00   |
|                                   |                        | Long Beach FS and JV                | 6/19/2023   | \$925.00   |
| Balls Fundraising                 |                        | NP Frosh Grey Lunde 23              | 5/15/2023   | \$650.00   |
|                                   |                        | Senior Banners                      | 10/9/2023   | \$377.13   |
|                                   |                        | Senior Letters                      | 11/15/2023  | \$50.00    |
|                                   |                        | Senior Caps                         | 11/17/2023  | \$435.00   |
| Gear                              |                        | Equipment Wireless<br>Handled timer | 11/17/2023  | \$558.36   |
| Santa Barabra                     | \$3,500.00             | Banquet Program                     |             |            |
| Banquet In                        | \$4,024.00             | Coach Pay winter                    | 2/7/2024    | \$4,000.00 |
| Summer Camp In                    | \$1,200.00             | Program Op X-                       |             |            |
| Opening Budget                    | \$10,828.71            |                                     |             |            |
| Matching donation                 |                        | Banquet - 2nd Floor                 |             | \$4,320.00 |
|                                   |                        | Santa Barbara Hotel -               | 10/6/2023   | \$1,798.55 |
|                                   |                        | SantaBar Supplies                   |             |            |
|                                   |                        | Santa Barbara Fuel                  |             |            |
| Spending Policy allows f          | or up to 50% of        | Coach Pay Myles<br>Summer and Fall  | 1/12/2024   | \$4,000.00 |
| projected income to be            | spent                  | Senior Day- reimburse               | 10/6/2023   | \$88.00    |
| All spending after the 50         | % limit is on a dollar | Banquet reimburse                   |             |            |
| for dollar limit.                 |                        | Coach Giff                          | 1/31/2024   | \$150.00   |
| Boys Water Polo base Bu           | dget for spending      | Strenght Coach Fall                 | 10/6/2023   | \$1,000.00 |
| limit is <u>\$16,000.00</u> = 50% | spending cap of        | Strenght Coach Winter               |             |            |
| \$8,000.00                        |                        | Strenght Coach Spring               |             |            |
| BWP has a \$5,000.00 bas          | e account deposit      | Assistant Coach - Spring            |             |            |
| that is to be used for the        | "in and out" flows     | Assistant Coach - Fall              | 10/6/2023   | \$2,800.00 |
| of money. The base dep            | osit can not be used   | Head Coach - Winter                 |             |            |
| to calculate annual spe           | nding limits.          | Head Coach - Spring                 |             |            |