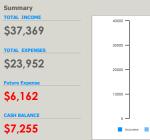

## Boys Water Polo Budget - February 2024

Income to date

| Income to date                       | AMOUNT                                            | Expenses<br>ITEM DUE DATE AMOUNT                                |                          | AMOUNT     |  |  |
|--------------------------------------|---------------------------------------------------|-----------------------------------------------------------------|--------------------------|------------|--|--|
| Athlete Donation Online              | \$11,759.00                                       | Tournaments [Dote]                                              |                          |            |  |  |
| Athlete Dontation Check              | \$4,935.00                                        | Varsity - S & R 2023                                            | 6/19/2023                | \$600.00   |  |  |
| Donation Other                       | \$417.00                                          | Varsity - Santa Barbara 23 6/19/2023                            |                          | \$550.00   |  |  |
| Snack bar                            | \$705.00                                          | Varsity - South Coast 2023 5/15/2023                            |                          | \$750.00   |  |  |
| Banners                              |                                                   | San Clemente FS and JV 6/19/2023 \$900.00                       |                          | \$900.00   |  |  |
|                                      |                                                   | Long Beach FS and JV 6/19/2023 \$925.0                          |                          | \$925.00   |  |  |
| Balls Fundraising                    |                                                   | NP Frosh Grey Lunde 23 5/15/2023 \$650.00                       |                          | \$650.00   |  |  |
|                                      |                                                   | Senior Banners                                                  | 10/9/2023                | \$377.13   |  |  |
|                                      |                                                   | Senior Letters                                                  | 11/15/2023               | \$50.00    |  |  |
|                                      |                                                   | Senior Caps                                                     | 11/17/2023               | \$435.00   |  |  |
| Gear                                 |                                                   | Equipment Wireless<br>Handled timer                             | 11/17/2023               | \$558.36   |  |  |
| Santa Barabra                        | \$3,500.00                                        | Banquet Program                                                 |                          |            |  |  |
| Banquet In                           | \$4,024.00                                        | Coach Pay winter                                                | 2/7/2024                 | \$4,000.00 |  |  |
| Summer Camp In                       | \$1,200.00                                        | Program Op X-                                                   |                          |            |  |  |
| Opening Budget                       | \$10,828.71                                       |                                                                 |                          |            |  |  |
| Matching donation                    |                                                   | Banquet - 2nd Floor                                             |                          | \$4,320.00 |  |  |
|                                      |                                                   | Santa Barbara Hotel - 10/6/2023 \$1,798.55<br>SantaBar Supplies |                          | \$1,798.55 |  |  |
|                                      |                                                   |                                                                 |                          |            |  |  |
|                                      |                                                   | Santa Barbara Fuel                                              |                          |            |  |  |
| Spending Policy allows fo            | r up to 50% of                                    | Coach Pay Myles<br>Summer and Fall                              | 1/12/2024                | \$4,000.00 |  |  |
| projected income to be s             | projected income to be spent                      |                                                                 | 10/6/2023                | \$88.00    |  |  |
| All spending after the 50%           | All spending after the 50% limit is on a dollar   |                                                                 | Banquet reimburse        |            |  |  |
| for dollar limit.                    | for dollar limit.                                 |                                                                 | 1/31/2024                | \$150.00   |  |  |
| Boys Water Polo base Buc             | oys Water Polo base Budget for spending           |                                                                 | 10/6/2023                | \$1,000.00 |  |  |
| limit is <u>\$16,000.00</u> = 50% sj | limit is <u>\$16,000.00</u> = 50% spending cap of |                                                                 | Strenght Coach Winter    |            |  |  |
| \$8,000.00                           |                                                   |                                                                 | Strenght Coach Spring    |            |  |  |
| BWP has a \$5,000.00 base            |                                                   |                                                                 | Assistant Coach - Spring |            |  |  |
| that is to be used for the "         | in and out" flows                                 | Assistant Coach - Fall                                          | 10/6/2023                | \$2,800.00 |  |  |
| of money. The base depo              | sit can not be used                               | Head Coach - Winter                                             |                          |            |  |  |
| to calculate annual spen             | ding limits.                                      | Head Coach - Spring                                             |                          |            |  |  |
|                                      |                                                   |                                                                 |                          |            |  |  |

| 30000 -                                                                                 |                 |                                                        |         |
|-----------------------------------------------------------------------------------------|-----------------|--------------------------------------------------------|---------|
| 20000 —                                                                                 |                 |                                                        |         |
| 10000 -                                                                                 |                 |                                                        |         |
| ۵                                                                                       |                 |                                                        |         |
| Income                                                                                  | Expenses        |                                                        |         |
|                                                                                         |                 |                                                        |         |
| Future Expense -                                                                        | unappro<br>DATE | ved - per 50%                                          | 6 limit |
| Future Expense -<br>Head Coach - 'winter                                                |                 |                                                        | 6 limit |
|                                                                                         |                 | AMOUNT                                                 | 6 limit |
| Head Coach - 'winter                                                                    |                 | AMOUNT<br>\$0.00                                       | 6 limit |
| Head Coach - 'winter<br>Head Coach - Spring                                             |                 | AMOUNT<br>\$0.00<br>\$4,000.00                         | 6 limit |
| Head Coach - 'winter<br>Head Coach - Spring<br>Asst Coach -Fall                         |                 | AMOUNT<br>\$0.00<br>\$4,000.00<br>paid                 | 6 limit |
| Head Coach - 'winter<br>Head Coach - Spring<br>Asst Coach - Fall<br>Asst Coach - Spring |                 | AMOUNT<br>\$0.00<br>\$4,000.00<br>paid<br>paid in fall | 6 limit |